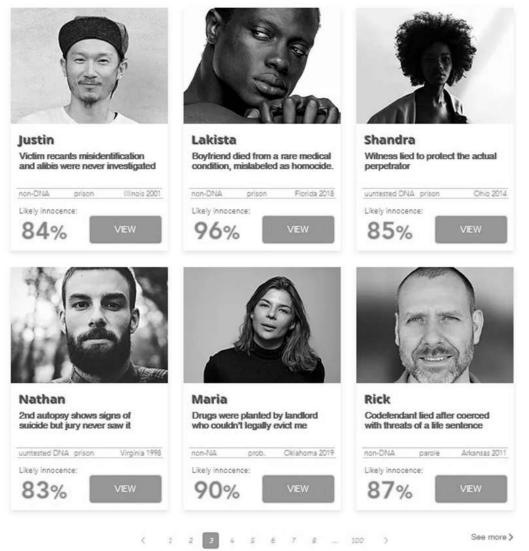

- Your provided self-portrait
- Your first name
- One-liner
- If DNA case or not
- Custody status
- State in which convicted
- Year of conviction
- Raw score

When clicking the VIEW button, site visitors see your profile page. It includes other information from **section F**: your highlights, synopsis and summary. On this profile page, site visitors see three levels of options to support you: 1) Follow you, 2) Support you, 3) Sponsor you. Clicking any of these options requires registration to the site, and agreement to our terms of use.

These three options remain under construction. As a pioneering new platform, this service continues to be shaped to fit your needs, and the needs of other innocence claimants. Curb your expectations as we build something awesome to address your needs. We're on a learning curve together.